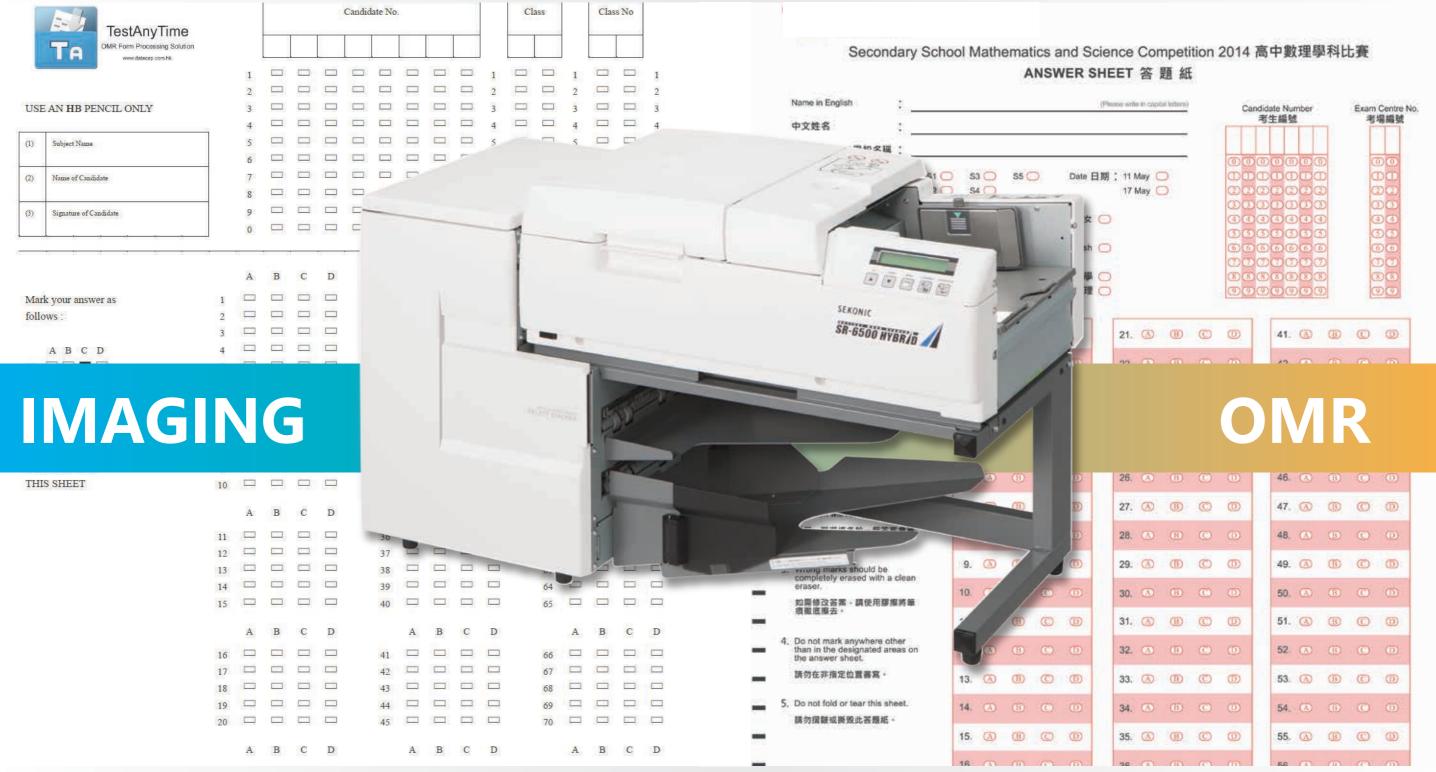

# **1 Hybrid Scanner = Dual Functionality**

Suitable With Sekonic SR-6500 Hybrid, SR-3500 Hybrid & SR-55

| 26. | 0 | Ð    | C   | D. |   | 46. | (3)  | (B) | C    | O   |
|-----|---|------|-----|----|---|-----|------|-----|------|-----|
| 27. | ٢ | B    | ©   | 0  |   | 47. | 3    | ®   | O    | 0   |
| 28. |   | •    | 0   | ٠  |   | 48. | ۵    | ®   | 0    | Φ   |
| 29. |   | T    | 0   | 0  |   | 49. |      | Œ   | O    | D   |
| 30. | ۵ | ۲    | C   | 0  |   | 50. | 0    | ⊕   | 0    | œ   |
| 31. |   | B    | ©   | ₪  |   | 51. | ۵    | œ   | ©    | 0   |
| 32. |   | •    | 0   | 0  |   | 52  | 0    | œ   | C    | •   |
| 33. |   | T    | C   | 0  | 1 | 53. |      | (B) | 0    | 0   |
| 34. | 0 | •    | C   | 0  |   | 54. | 0    | •   | 0    | œ   |
| 35. |   | œ    | O   | 0  |   | 55. |      | ⊕   | C    | 0   |
| 26  | - | (ID) | 100 | 00 |   | 50  | (73) | (D) | (T): | 100 |
|     |   |      |     |    |   |     |      |     |      |     |

## High Accuracy - High Reliability - High Performance

**Industry Leader:** Sekonic OMR Scanners can handle different sheet formats and paper sizes

Sekonic provides you with effective and efficient hardware scanners; allowing flexible operation to satisfy different business needs

## **One Stop Data Collection - For Exams, Assessments & Analysis**

Sekonic & TestAnyTime Mix Mode an easy, efficient and accurate way to collect data from exams, assessments, surveys or questionnaires. Using a hybrid scanner, users will be able to utlize the full power of both hardware and TestAnyTime software's imaging or OMR mode.

## **Imaging Mode**

This mode offers the flexibility to create and print your own forms and scan using virtually any document scanner. Efficient and accurate data collection made easy.

## **OMR Mode**

This mode gives you the same excellent data collection, test grading and survey analysis traditonal OMR scanners and preprinted forms

Fax: +852 2121 0735 Email: enquiry@datacap.com.hk Website : www.datacap.hk